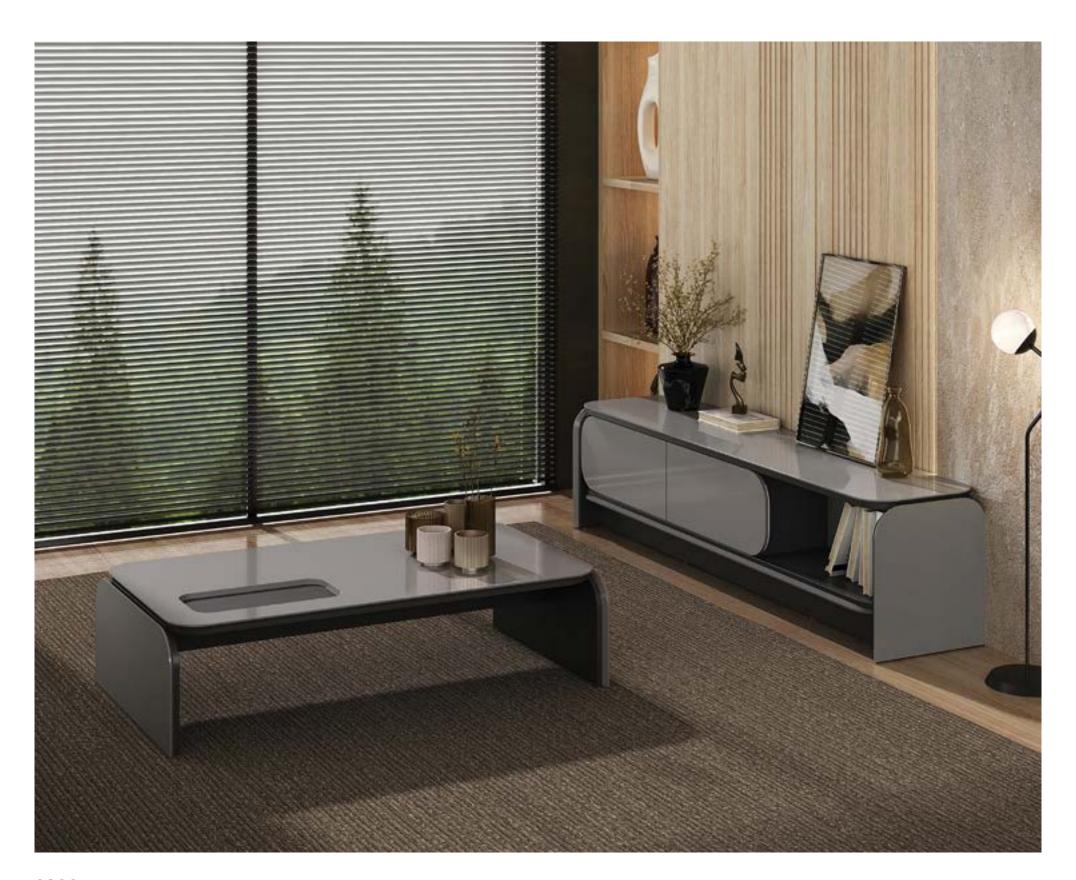

#### 3898 LOW COFFEE TABLE GIRO HxWxD

315x1230x680mm

#### 3900 **LOW COFFEE TABLE WITH HOLE GIRO**

#### HxWxD 315x1230x680mm

27kg 0,081 m<sup>3</sup>