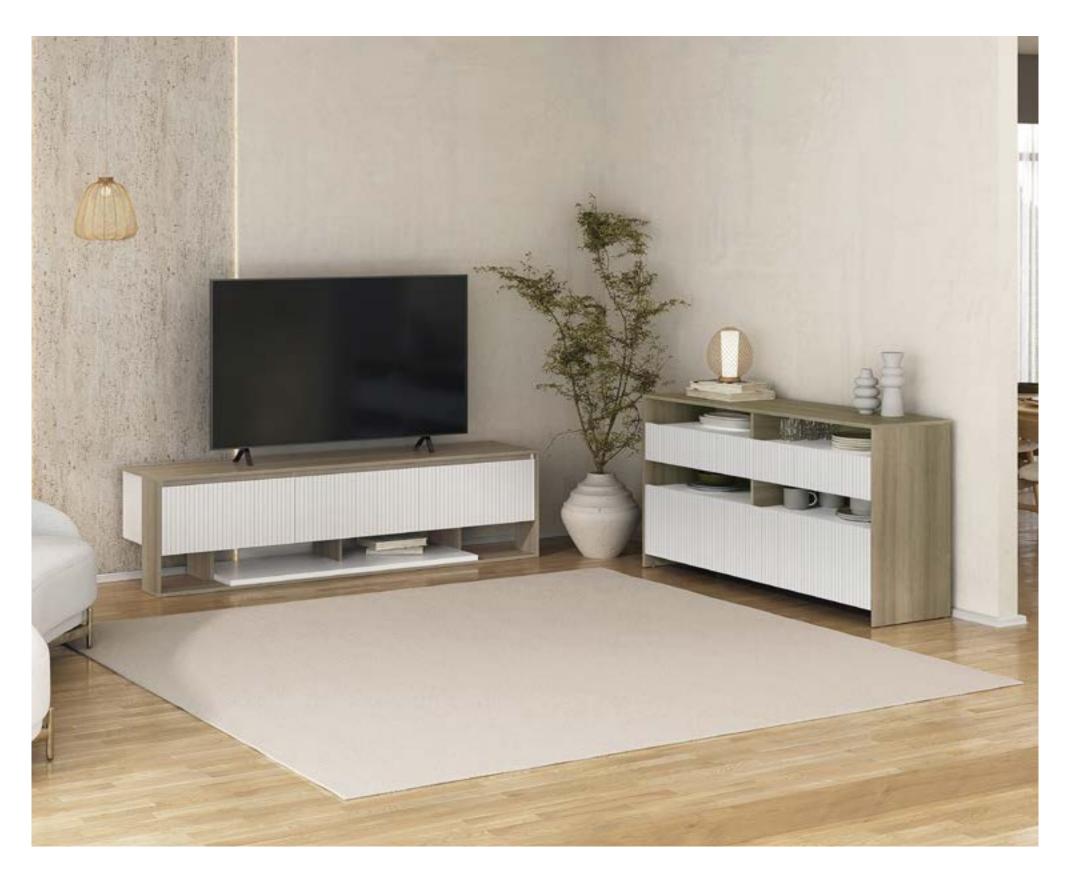

#### 3909 TV STAND HARU HxWxD

480x1800x435mm

67kg 0,192 m<sup>3</sup> 02 3908 BUFFET HARU

HxWxD

750x1501x390mm

0,161 m<sup>3</sup>

66kg

# **3906 TV STAND HARU HxWxD**500x1790x390mm

KG

60kg 0,134 m³

# 3903 BUFFET GIRO

HxWxD

750x1724x400mm

70kg 0,182 m³