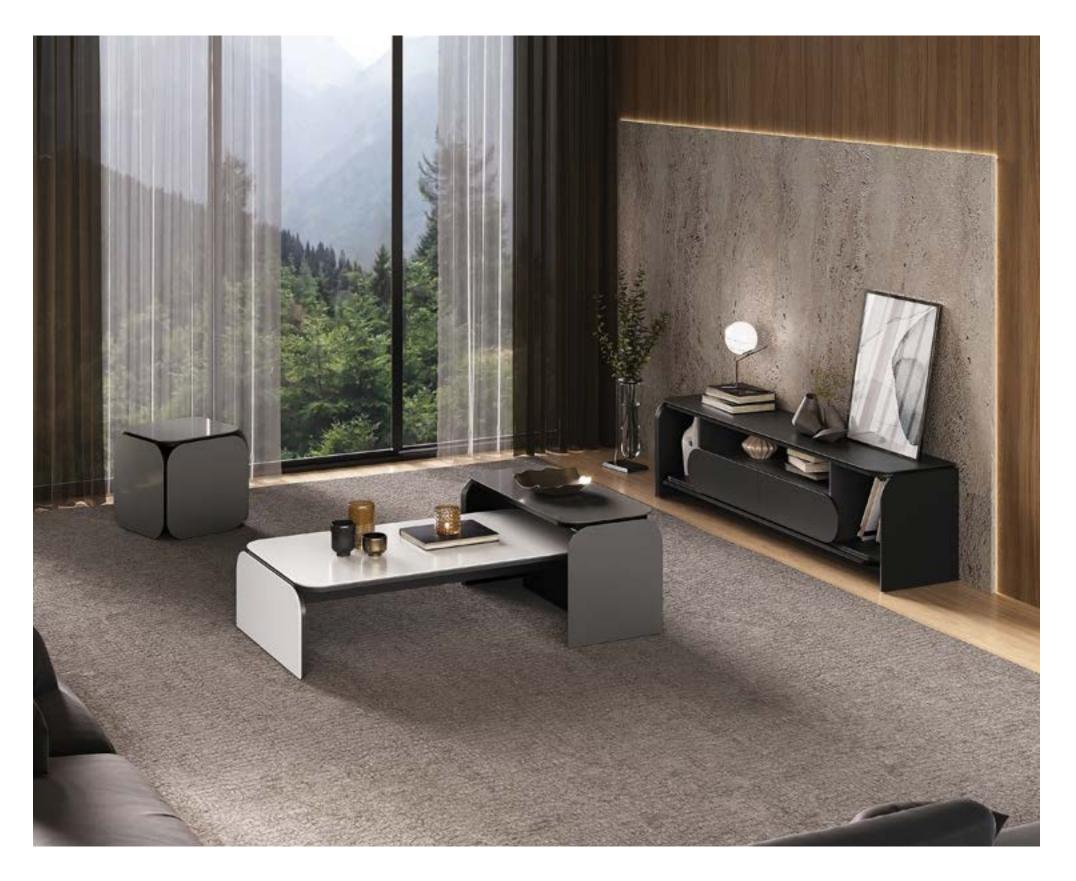

#### **GIRO** COLLECTION

From the Portuguese expression "Giro," which means beautiful, funny, or pleasant in Brazilian Portuguese, an extensive furniture collection is born. These pieces, with their rounded corners and minimalist shapes, embody all the charm of the Lusitanian slang. The Giro collection features a modular, multifunctional, customizable, and dismantlable design.

#### 3897 **BENCH GIRO** HxWxD 440x450x450mm

26,5kg 0,041 m<sup>3</sup> 01

#### 3898 LOW COFFEE TABLE GIRO HxWxD

315x1230x680mm

#### 3900 **LOW COFFEE TABLE WITH HOLE GIRO**

# 3907 TV STAND M3

HxWxD

450x1824x400mm

60kg

0,169 m³ 02

With minimalist shapes and gently rounded edges, the "Giro" bench adapts to different decoration styles and lifestyles, being easy to assemble/ disassemble. A great example that good design can be born in simple ways and be accessible to everyone.