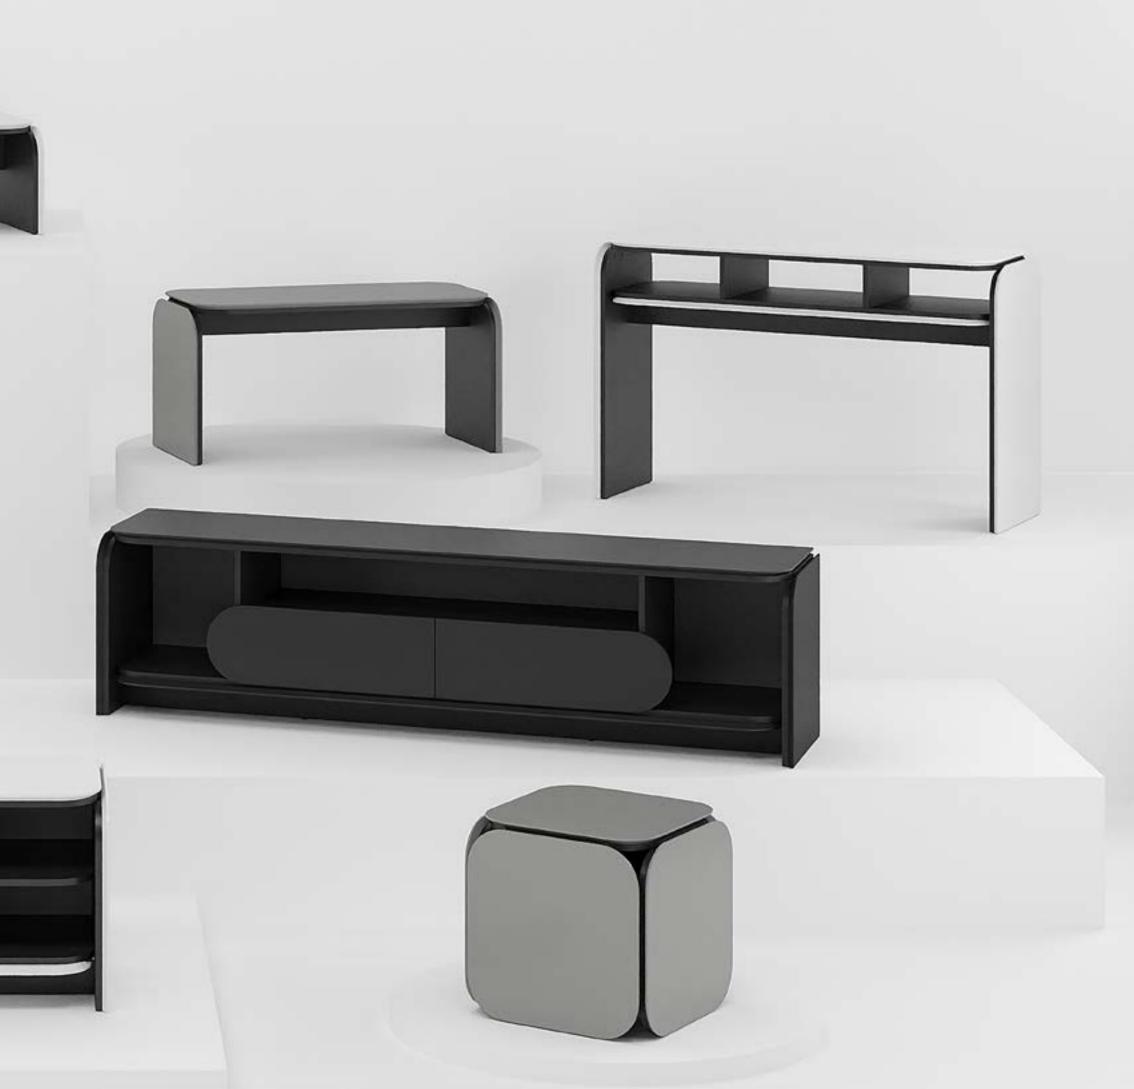

# 3907 TV STAND M3

HxWxD

450x1824x400mm

60kg

0,169 m³ 02

With minimalist shapes and gently rounded edges, the "Giro" bench adapts to different decoration styles and lifestyles, being easy to assemble/ disassemble. A great example that good design can be born in simple ways and be accessible to everyone.

#### 3909 TV STAND HARU HxWxD

480x1800x435mm

67kg 0,192 m<sup>3</sup> 02 3908 BUFFET HARU

HxWxD

750x1501x390mm

0,161 m<sup>3</sup>

66kg

# **3906 TV STAND HARU HxWxD**500x1790x390mm

KG

60kg 0,134 m³

#### 3905 COFFEE TABLE HARU

HxWxD

400x1001x660mm

01

43kg

0,101 m<sup>3</sup>

With straight lines and verticalized textures, the Haru collection features precise modulation that allows harmonious integration in different environments and decoration styles. Its versatile, minimalist and affordable pieces provide timeless aesthetic.