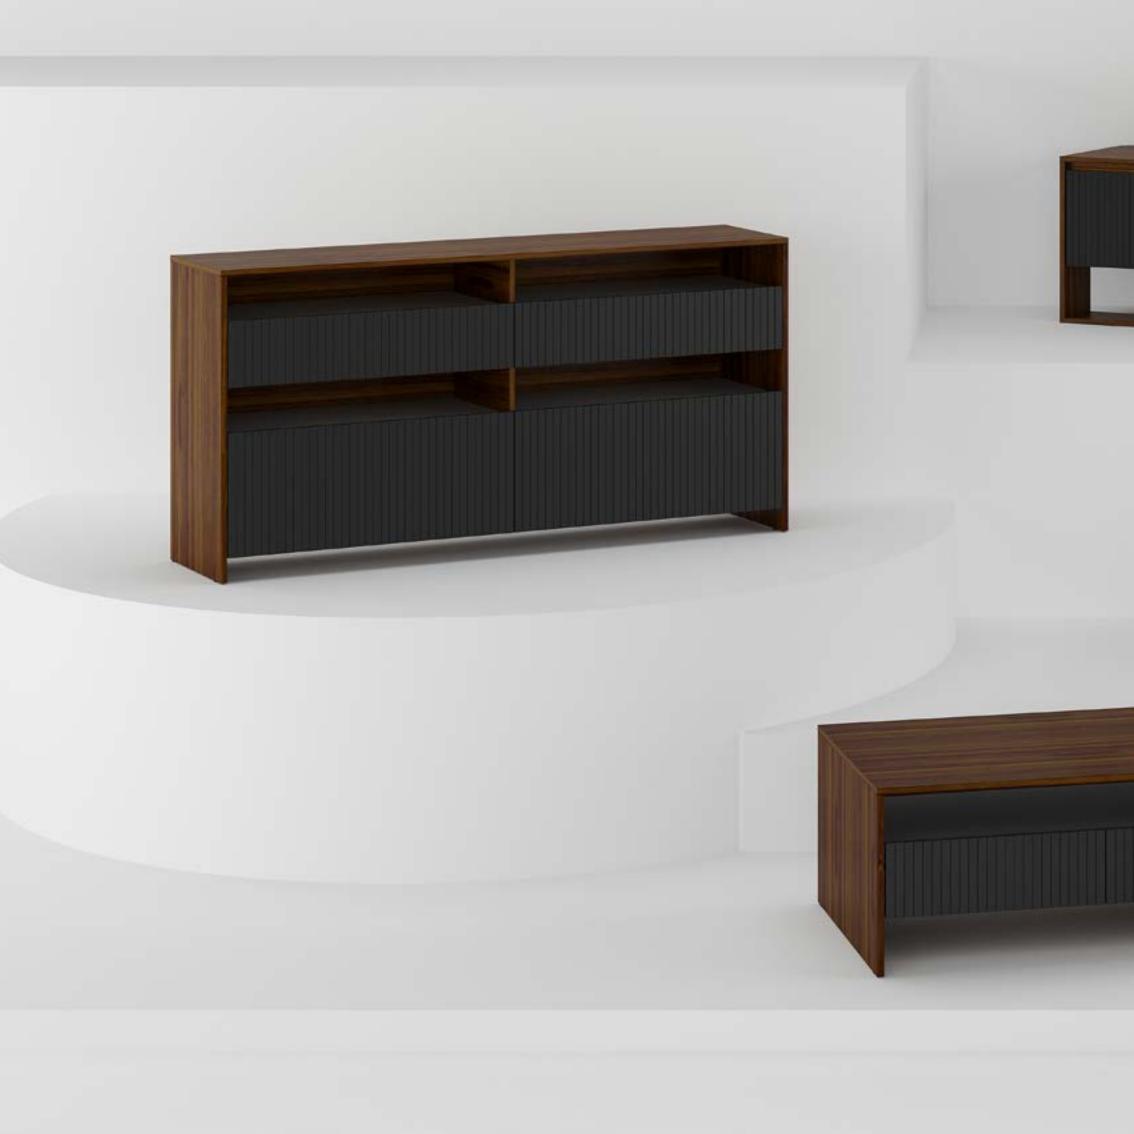

ction presents versatile, minimalist and timeless aesthetic pieces. These are not just decor elements, but also a contribution to the creation of environments that promote comfort, simplicity and connection with nature.



#### 3909 TV STAND HARU HxWxD

480x1800x435mm









67kg 0,192 m<sup>3</sup> 02 3908 BUFFET HARU

HxWxD

750x1501x390mm





0,161 m<sup>3</sup>



66kg



# **3906 TV STAND HARU HxWxD**500x1790x390mm

KG







60kg 0,134 m³

#### 3905 COFFEE TABLE HARU

HxWxD

400x1001x660mm







01

43kg

0,101 m<sup>3</sup>



With straight lines and verticalized textures, the Haru collection features precise modulation that allows harmonious integration in different environments and decoration styles. Its versatile, minimalist and affordable pieces provide timeless aesthetic.











R. BEATRIZ DALL ONDER, 266 - DISTRITO INDUSTRIAL, BENTO GONÇALVES - RS, 95706-350 - export@multimoveis.com www.multimoveis.ind.br