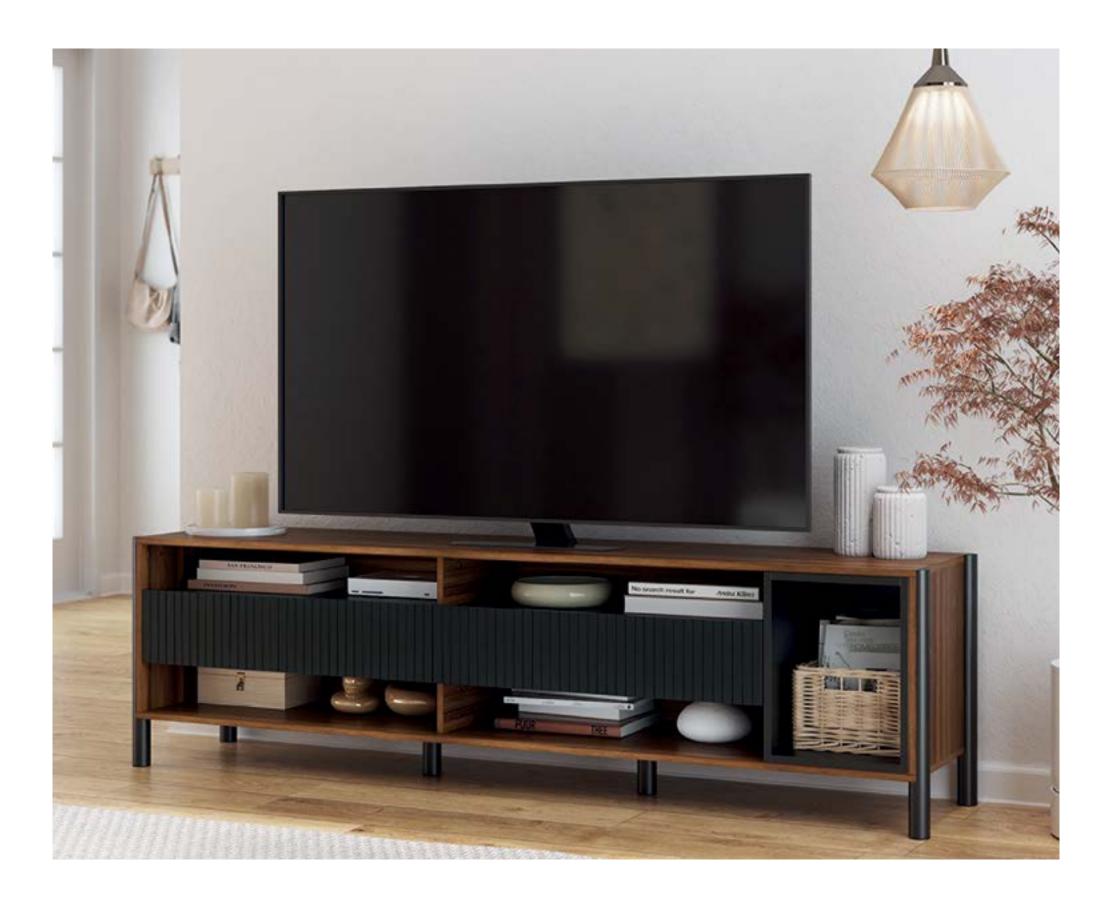

### 3902 TV STAND M2 GIRO

HxWxD 475x1800x390mm

60kg 0,154 m³

# 3902 TV STAND M2 GIRO

HxWxD

475x1800x390mm

60kg 0,154 m<sup>3</sup>

#### 3909 TV STAND HARU HxWxD

480x1800x435mm

67kg 0,192 m<sup>3</sup> 02 3908 BUFFET HARU

HxWxD

750x1501x390mm

0,161 m<sup>3</sup>

66kg

# **3906 TV STAND HARU HxWxD**500x1790x390mm

KG

60kg 0,134 m³