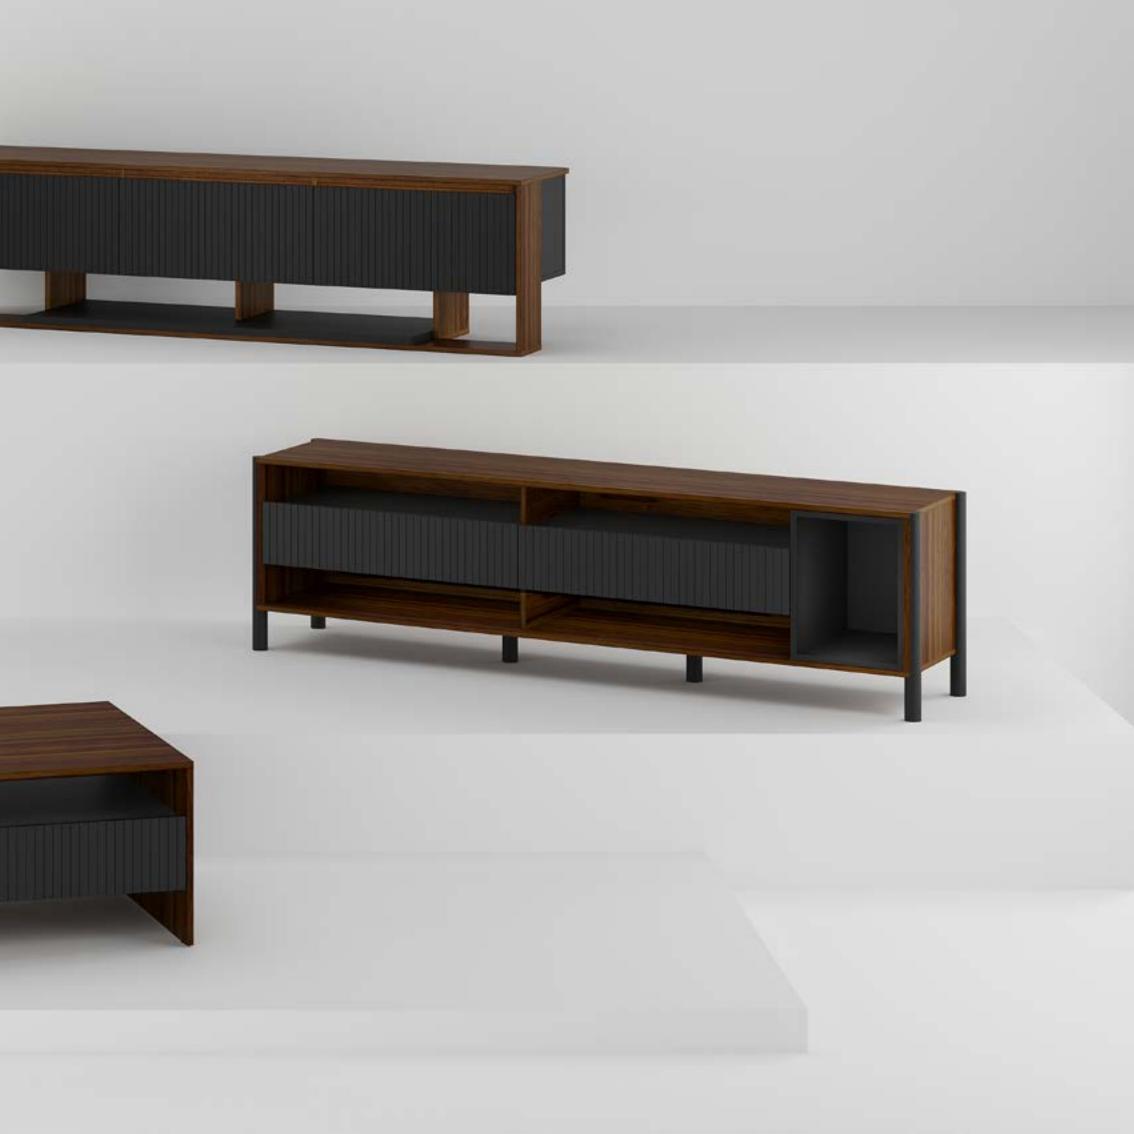

### 3902 TV STAND M2 GIRO

HxWxD 475x1800x390mm

60kg 0,154 m³

# 3902 TV STAND M2 GIRO

HxWxD

475x1800x390mm

60kg 0,154 m<sup>3</sup>

# 3907 TV STAND M3

HxWxD

450x1824x400mm

60kg

0,169 m³ 02

With minimalist shapes and gently rounded edges, the "Giro" bench adapts to different decoration styles and lifestyles, being easy to assemble/ disassemble. A great example that good design can be born in simple ways and be accessible to everyone.