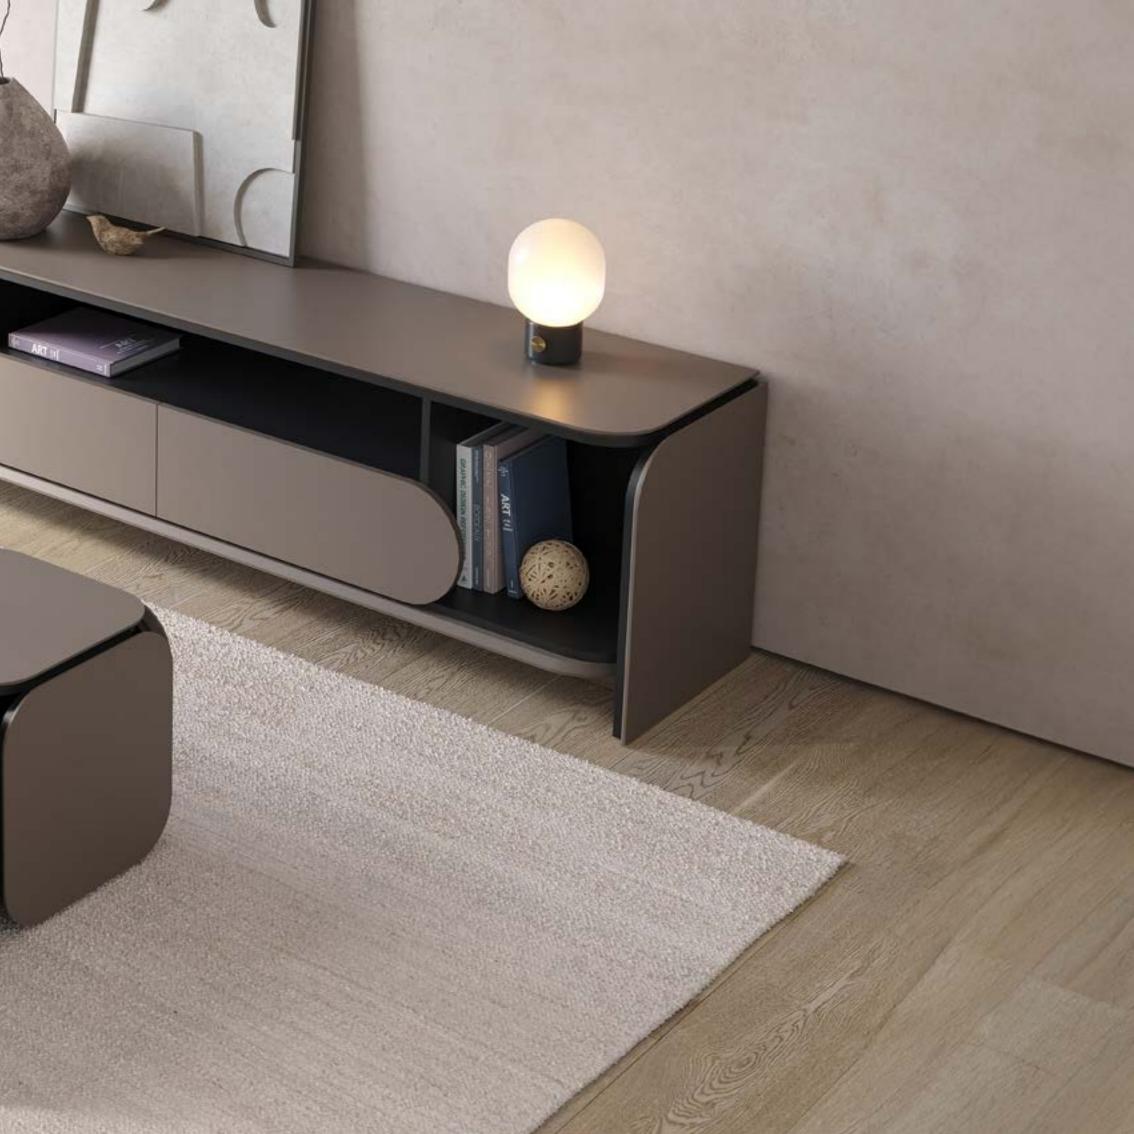

#### **GIRO** COLLECTION

From the Portuguese expression "Giro," which means beautiful, funny, or pleasant in Brazilian Portuguese, an extensive furniture collection is born. These pieces, with their rounded corners and minimalist shapes, embody all the charm of the Lusitanian slang. The Giro collection features a modular, multifunctional, customizable, and dismantlable design.

### 3902 TV STAND M2 GIRO

HxWxD 475x1800x390mm

60kg 0,154 m³

# 3902 TV STAND M2 GIRO

HxWxD

475x1800x390mm

60kg 0,154 m<sup>3</sup>

# 3907 TV STAND M3

HxWxD

450x1824x400mm

60kg

0,169 m³ 02

With minimalist shapes and gently rounded edges, the "Giro" bench adapts to different decoration styles and lifestyles, being easy to assemble/ disassemble. A great example that good design can be born in simple ways and be accessible to everyone.