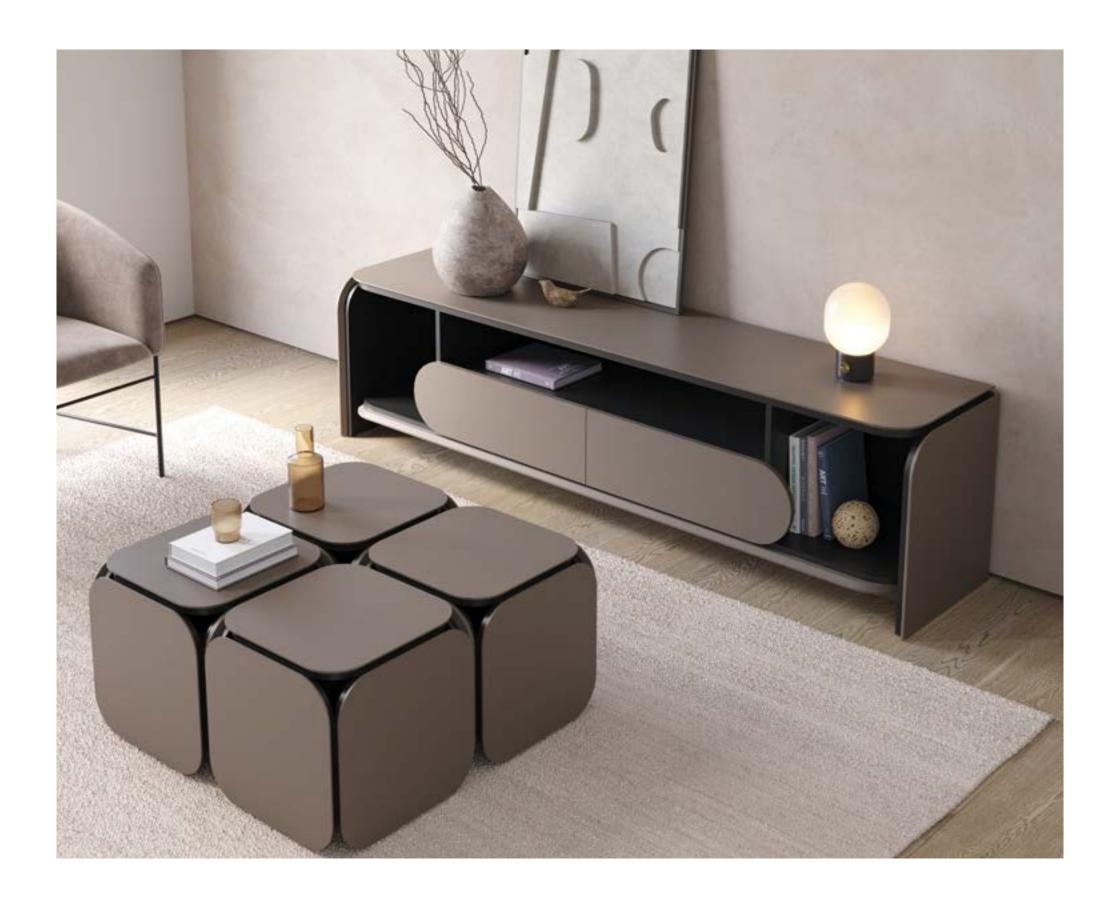

#### **GIRO** COLLECTION

From the Portuguese expression "Giro," which means beautiful, funny, or pleasant in Brazilian Portuguese, an extensive furniture collection is born. These pieces, with their rounded corners and minimalist shapes, embody all the charm of the Lusitanian slang. The Giro collection features a modular, multifunctional, customizable, and dismantlable design.

### 3902 TV STAND M2 GIRO

HxWxD 475x1800x390mm

60kg 0,154 m³

# 3902 TV STAND M2 GIRO

HxWxD

475x1800x390mm

60kg 0,154 m<sup>3</sup>