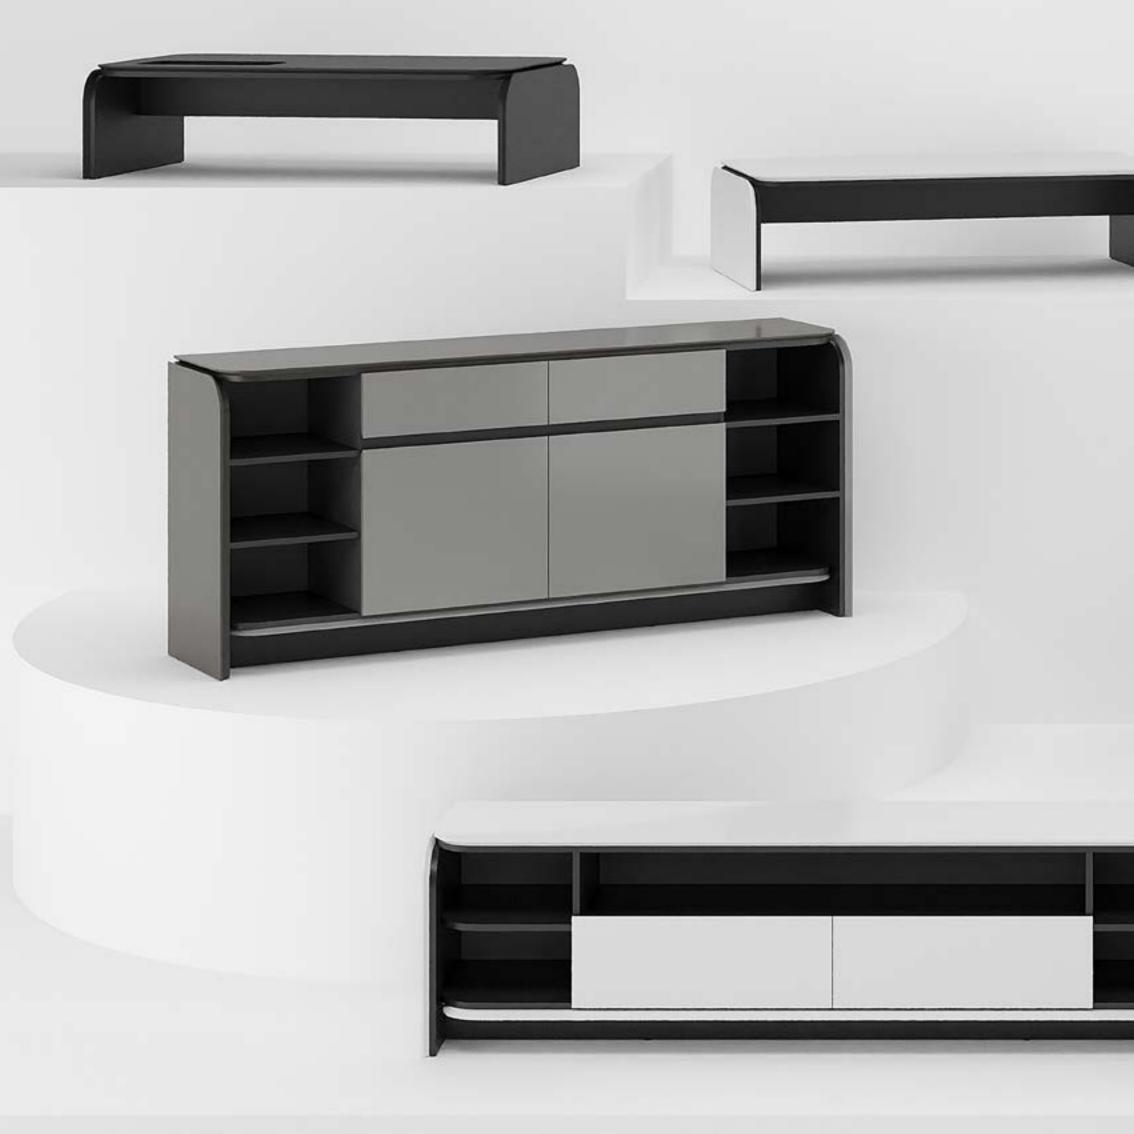

#### 3897 **BENCH GIRO** HxWxD 440x450x450mm

26,5kg 0,041 m<sup>3</sup> 01

#### 3897 **BENCH GIRO** HxWxD 440x450x450mm

26,5kg 0,041 m<sup>3</sup>

### 3902 TV STAND M2 GIRO

HxWxD 475x1800x390mm

60kg 0,154 m³

# 3902 TV STAND M2 GIRO

HxWxD

475x1800x390mm

60kg 0,154 m<sup>3</sup>

# 3903 BUFFET GIRO

HxWxD

750x1724x400mm

70kg 0,182 m³