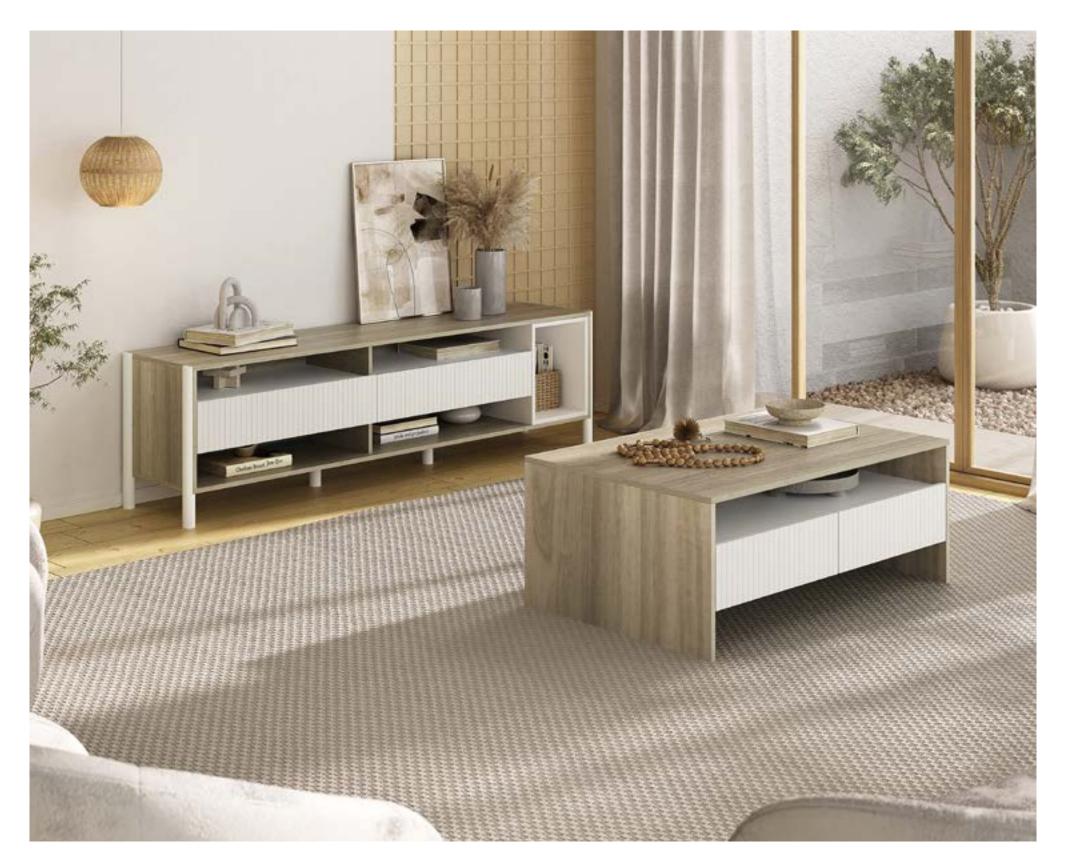

#### 3909 TV STAND HARU HxWxD

480x1800x435mm

67kg 0,192 m<sup>3</sup> 02 3908 BUFFET HARU

HxWxD

750x1501x390mm

0,161 m<sup>3</sup>

66kg

#### 3905 COFFEE TABLE HARU

HxWxD

400x1001x660mm

01

43kg

0,101 m<sup>3</sup>

With straight lines and verticalized textures, the Haru collection features precise modulation that allows harmonious integration in different environments and decoration styles. Its versatile, minimalist and affordable pieces provide timeless aesthetic.