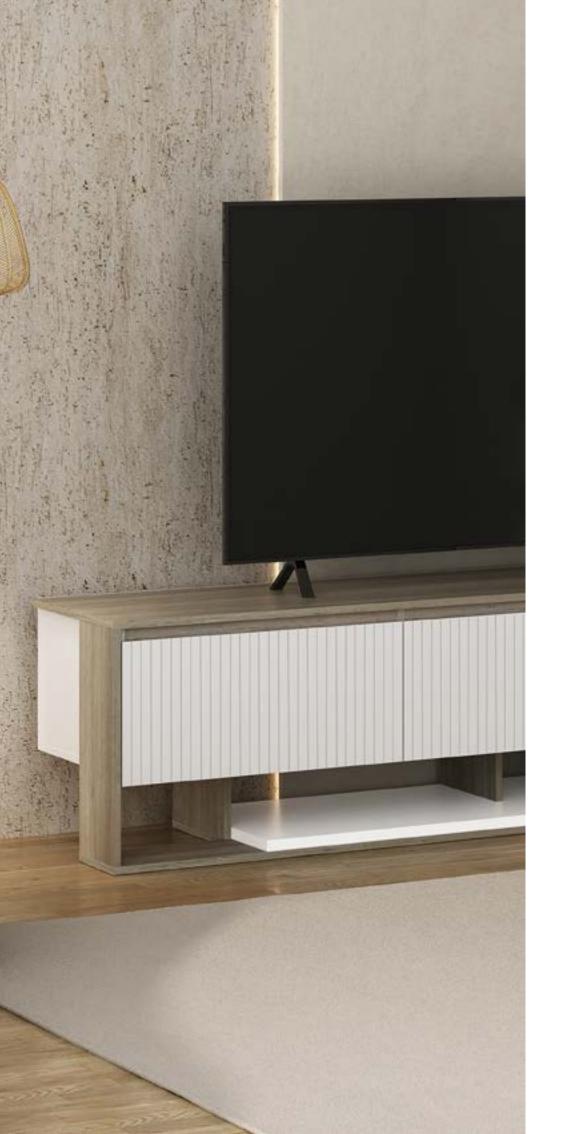

IRO

HxWxD

750x1724x400mm







70kg 0,182 m³



#### 3897 **BENCH GIRO** HxWxD 440x450x450mm



26,5kg 0,041 m<sup>3</sup>







#### 3898 LOW COFFEE TABLE GIRO HxWxD

315x1230x680mm









#### 3901 TALL COFFEE TABLE GIRO HxWxD 450x930x400mm





14,5kg 0,041 m<sup>3</sup> 01

# 3902 TV STAND M2 GIRO

HxWxD

475x1800x390mm







60kg 0,154 m<sup>3</sup>



#### 3900 **LOW COFFEE TABLE WITH HOLE GIRO**

#### HxWxD 315x1230x680mm









27kg 0,081 m<sup>3</sup>

# 3907 TV STAND M3

HxWxD

450x1824x400mm









60kg

0,169 m³ 02



With minimalist shapes and gently rounded edges, the "Giro" bench adapts to different decoration styles and lifestyles, being easy to assemble/ disassemble. A great example that good design can be born in simple ways and be accessible to everyone.







#### **HARU** COLLECTION

The word "Haru" symbolizes renewal, beauty and optimism, attributes reflected in each piece of this collection. With straight lines and verticalized textures, the Haru collection presents versatile, minimalist and timeless aesthetic pieces. These are not just decor elements, but also a contribution to the creation of environments that promote comfort, simplicity and connection with nature.



#### 3909 TV STAND HARU HxWxD

480x1800x435mm









67kg 0,192 m<sup>3</sup> 02 3908 BUFFET HARU

HxWxD

750x1501x390mm





0,161 m<sup>3</sup>



66kg



# **3906 TV STAND HARU HxWxD**500x1790x390mm

KG







60kg 0,134 m³

#### 3905 COFFEE TABLE HARU

HxWxD

400x1001x660mm







01

43kg

0,101 m<sup>3</sup>



With straight lines and verticalized textures, the Haru